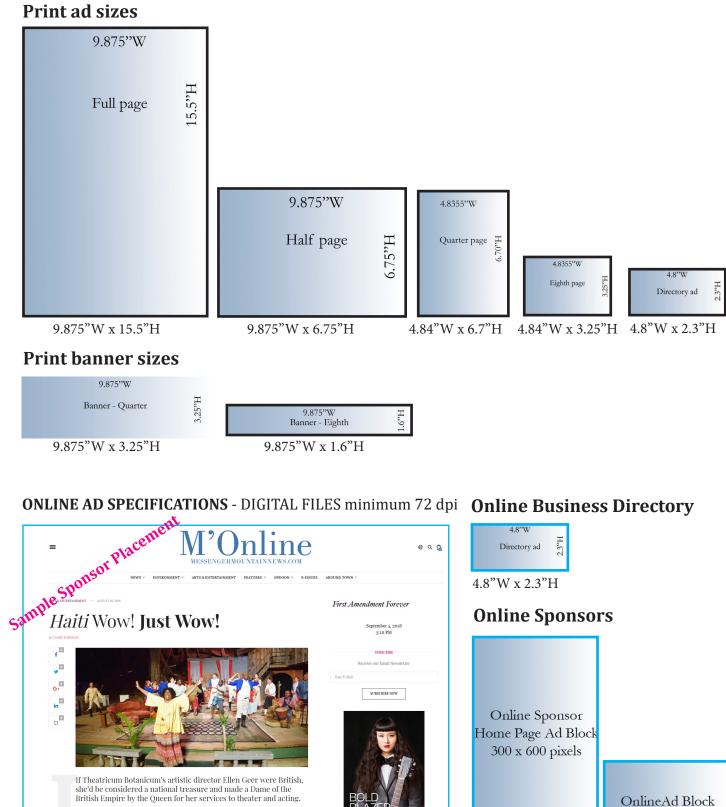

#### **Print Ad Specifications**

like Judy Dench, Helen Mirren, and Maggie Smith. But I don't believe they direct like O

First, please allow your reviewer to eat some humble pie. In my review of The Chalk Garden, I i

nated in a momentous performance of Haiti, a play written by William DuBois in 1938, and stunningly

and I doubt as successfully.

ted by...Dame Ellen Geer

Please provide a hi-resolution PDF (300 dpi) using the following sizing.

#### 300 x 300 pixels